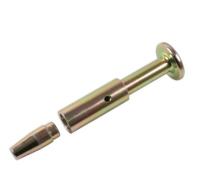

## **Injector Tube Seal Installation Tool**

Designed to quickly and easily replace the injector tube seals found on the DV6 1.6L 16v diesel engines that are used across the Citroën, Fiat, Ford, Mazda, Peugeot, Suzuki and Volvo ranges.

## **Additional Information**

- Engine codes include: PSA DV6; Ford G8DX, HHDX and HHJX; Mazda Y6; Suzuki 9HX and Volvo D164T.
- Used to replace injector tube oil seals. The seal guide ensures the inner lip of the seal is guided on to the injector tube without damage.
- · Hand operated press tool ensures the seal is fitted square and flush to the tube top.
- · Laser also recommend the use of Part No. 6101 (Diesel Injector Seat Cleaner Set).